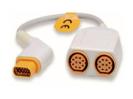

### **SPO2 Connectors**

Philips connector

Nellcor connector

Crititcare connector

Schiller connector

BCI connector

Nihon kohden connector

Masimo red connector

Spacelab connector

Siemens connector

Bionet connector

Biolight connector

Biosys connector

Bruker connector

Choice connector

Critikon connector

Spo2 MEK connector

Nonin connector

Mindray connector

Mindray Extension

Nellcor oximax Extension

Spo2 probe for nellcor-adult soft rubber

Spo2 probe for siemens - Wrap type

Spo2 probe for philips - Clip type