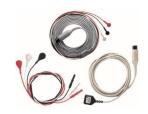

# **ECG / EKG cables**

ECG 3 lead, 5 lead, 10 lead and lead wires

3 lead ECG cable for BPL

3 lead ECG cable for Philips

10 lead ECG cable

10 lead ECG cable for Schiller

ECG cable contec

5 lead ECG cable

3 lead ECG cable for GE

Lead wire set for ECG Cable

## **ECG / EKG cables**

3 lead ECG cable snap round

3 lead ECG cable for Nihon Kohden

3 lead wire

3 lead ecg philips

3 lead ecg cable

10 lead Trunk cable

10 lead ECG cable for Schiller

ECG cable for Lead wire

ECG cable for Lead wire

EKG cable

3 lead ECG cable 12 pin snap round

ECG cable for Lead wire

ECG cable for Lead wire

ECG cable for connector

EKG trunk cable