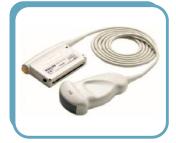

## **Reusable SPO2 Sensors**

### **SPO2 Sensors Masimo**

SPO2 sensor for Nellcor

SPO2 sensor for Mindray

SPO2 probe Ds100 A

SPO2 sensor for Datex Ohmeda

SPO2 probe pedi soft rubber

SPO2 sensor for Philips Soft rubber

SPO2 sensor for Nihon kohden