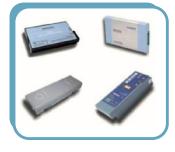

#### **Medical batteries**

Philips Mp20 battery

Maquet servo battery

11.1v, 6600mah Battery for GE dash4000

11.1v, 4400mah Battery for Mindray

11.1v, 4400mah Battery for Philips

7.2v, 1600mah Battery Fukuda

14.4v, 4400mah Edan Battery

9.6v, 24000mah Battery

9.6v, 3800mah Battery

8.4v, 1200mah Battery Nicd battery

Welch allyn battery

9.6V battery

Bionet BM battery

Battery for Defibrillator

9.6V NICD battery

Terumo 2000 battery

14.4v, 4400mah EDAN SE 1200 Battery

9.6V 3800mah battery

Battery for Nihon Kohden

Cyclon group of battery

12v, 3200mah Bionet battery

3.6V 1800mah Battery

12v, 1800mah BPL 8108 Battery

9.6V 1800mah BPL 6108T battery

12v, 1500mah Fukuda vital battery