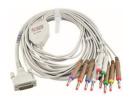

## **ECG / EKG cables**

3 lead ECG cable snap round

3 lead ECG cable for Nihon Kohden

3 lead wire

3 lead ecg philips

3 lead ecg cable

10 lead Trunk cable

10 lead ECG cable for Schiller

ECG cable for Lead wire

ECG cable for Lead wire

EKG cable

3 lead ECG cable 12 pin snap round

ECG cable for Lead wire

ECG cable for Lead wire

ECG cable for connector

EKG trunk cable

Holter ECG cable

10 lead ECG cable for Nihon Khoden

3 lead ECG cable for Spacelab

ECG electrodes

Ten 20 Paste

Blub electrodes

clamp electrodes

ECG paper Rolls / round electrodes