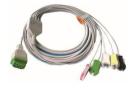

# **ECG / EKG cables**

ECG 3 lead, 5 lead, 10 lead and lead wires

3 lead ECG cable for BPL

3 lead ECG cable for Philips

10 lead ECG cable

10 lead ECG cable for Schiller

ECG cable contec

5 lead ECG cable

3 lead ECG cable for GE

Lead wire set for ECG Cable