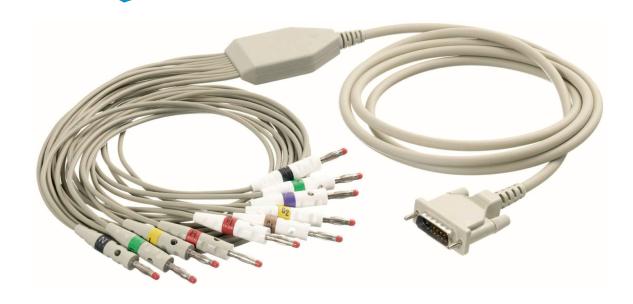

# **ECG / EKG cables**

ECG 3 lead, 5 lead, 10 lead and lead wires

3 lead ECG cable for BPL

3 lead ECG cable for Philips

10 lead ECG cable

10 lead ECG cable for Schiller

ECG cable contec

5 lead ECG cable

3 lead ECG cable for GE

Lead wire set for ECG Cable

## **ECG / EKG cables**

3 lead ECG cable snap round

3 lead ECG cable for Nihon Kohden

3 lead wire

3 lead ecg philips

3 lead ecg cable

10 lead Trunk cable

10 lead ECG cable for Schiller

ECG cable for Lead wire

ECG cable for Lead wire

EKG cable

3 lead ECG cable 12 pin snap round

ECG cable for Lead wire

ECG cable for Lead wire

ECG cable for connector

EKG trunk cable