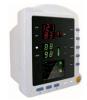

# **Criticalcare Equipments**

Finger tip pulse oximeter

Infra-red thermometer

Feotal doppler

Vein detector

CMS 5100 two para pulse oximeter

CMS 70A table top pulse oximeter

Handheld pulse oximeter