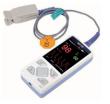

# **Criticalcare Equipments**

Finger tip pulse oximeter

Infra-red thermometer

Feotal doppler

Vein detector

CMS 5100 two para pulse oximeter

CMS 70A table top pulse oximeter

Handheld pulse oximeter