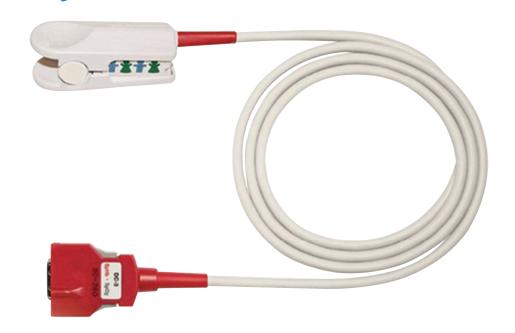

## **Reusable SPO2 Sensors**

### **SPO2 Sensors Masimo**

SPO2 sensor for Nellcor

SPO2 sensor for Mindray

SPO2 probe Ds100 A

SPO2 sensor for Datex Ohmeda

SPO2 probe pedi soft rubber

SPO2 sensor for Philips Soft rubber

SPO2 sensor for Nihon kohden

SPO2 GE dash