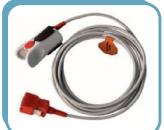

# **ECG / EKG cables**

ECG 3 lead, 5 lead, 10 lead and lead wires

3 lead ECG cable for BPL

3 lead ECG cable for Philips

10 lead ECG cable

10 lead ECG cable for Schiller

ECG cable contec

5 lead ECG cable

3 lead ECG cable for GE

Lead wire set for ECG Cable

## **ECG / EKG cables**

3 lead ECG cable snap round

3 lead ECG cable for Nihon Kohden

3 lead wire

3 lead ecg philips

3 lead ecg cable

10 lead Trunk cable

10 lead ECG cable for Schiller